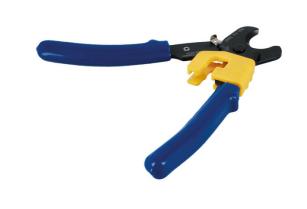

## **Cable Cutter**

A pair of cable cutters designed to cleanly cut through cables, including starter motor and battery main cables up to 10mm diameter. They feature two different sets of cutting jaws; one suitable for use on coaxial cables, with the other suitable for steel and aluminium clad cables. Suitable for use by mechanics, electricians, auto electricians and DIYers.

## **Additional Information**

- Suitable for starter motor & battery main cables up to 10mm diameter. Also suitable for coaxial aerial cables.
- Jaw capacity 10mm, overall length 171mm, Features spring-loaded cushion grip handles, with locking function.
- · Curved main jaws allow for cutting without flattening or damaging the cabling.
- · Straight safety blade under handle for cutting steel & aluminium clad cables.
- Multi-purpose wire stripper, crimper & cutter also available. Please see Part No. 8785.