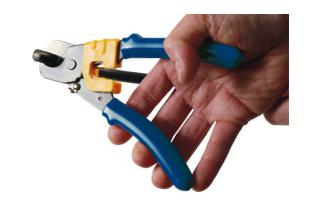

## **Cable Cutter**

A pair of cable cutters designed to cleanly cut through cables, including starter motor and battery main cables up to 10mm diameter. They feature two different sets of cutting jaws; one suitable for use on coaxial cables, with the other suitable for steel and aluminium clad cables. Suitable for use by mechanics, electricians, auto electricians and DIYers.

## **Additional Information**

- Suitable for starter motor & battery main cables up to 10mm diameter. Also suitable for coaxial aerial cables.
- Jaw capacity 10mm, overall length 171mm, Features spring-loaded cushion grip handles, with locking function.
- · Curved main jaws allow for cutting without flattening or damaging the cabling.
- · Straight safety blade under handle for cutting steel & aluminium clad cables.
- Multi-purpose wire stripper, crimper & cutter also available. Please see Part No. 8785.