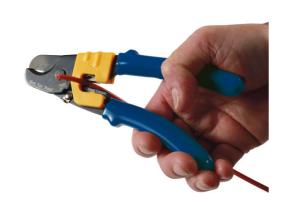

## **Cable Cutter**

A pair of cable cutters designed to cleanly cut through cables, including starter motor and battery main cables up to 10mm diameter. They feature two different sets of cutting jaws; one suitable for use on coaxial cables, with the other suitable for steel and aluminium clad cables. Suitable for use by mechanics, electricians, auto electricians and DIYers.

## **Additional Information**

- Suitable for starter motor & battery main cables up to 10mm diameter. Also suitable for coaxial aerial cables.
- Jaw capacity 10mm, overall length 171mm, Features spring-loaded cushion grip handles, with locking function.
- · Curved main jaws allow for cutting without flattening or damaging the cabling.
- · Straight safety blade under handle for cutting steel & aluminium clad cables.
- Multi-purpose wire stripper, crimper & cutter also available. Please see Part No. 8785.