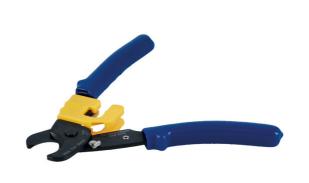

## **Cable Cutter**

A pair of cable cutters designed to cleanly cut through cables, including starter motor and battery main cables up to 10mm diameter. They feature two different sets of cutting jaws; one suitable for use on coaxial cables, with the other suitable for steel and aluminium clad cables. Suitable for use by mechanics, electricians, auto electricians and DIYers.

## **Additional Information**

- Suitable for starter motor & battery main cables up to 10mm diameter. Also suitable for coaxial aerial cables.
- Jaw capacity 10mm, overall length 171mm, Features spring-loaded cushion grip handles, with locking function.
- · Curved main jaws allow for cutting without flattening or damaging the cabling.
- · Straight safety blade under handle for cutting steel & aluminium clad cables.
- Multi-purpose wire stripper, crimper & cutter also available. Please see Part No. 8785.