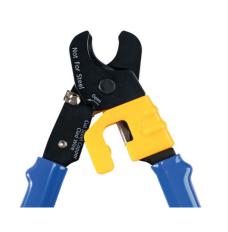

## **Cable Cutter**

A pair of cable cutters designed to cleanly cut through cables, including starter motor and battery main cables up to 10mm diameter. They feature two different sets of cutting jaws; one suitable for use on coaxial cables, with the other suitable for steel and aluminium clad cables. Suitable for use by mechanics, electricians, auto electricians and DIYers.

## **Additional Information**

- Suitable for starter motor & battery main cables up to 10mm diameter. Also suitable for coaxial aerial cables.
- Jaw capacity 10mm, overall length 171mm, Features spring-loaded cushion grip handles, with locking function.
- · Curved main jaws allow for cutting without flattening or damaging the cabling.
- · Straight safety blade under handle for cutting steel & aluminium clad cables.
- Multi-purpose wire stripper, crimper & cutter also available. Please see Part No. 8785.