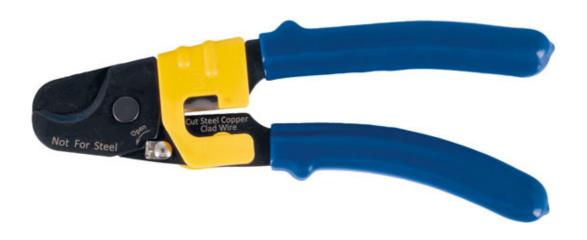

## **Cable Cutter**

A pair of cable cutters designed to cleanly cut through cables, including starter motor and battery main cables up to 10mm diameter. They feature two different sets of cutting jaws; one suitable for use on coaxial cables, with the other suitable for steel and aluminium clad cables. Suitable for use by mechanics, electricians, auto electricians and DIYers.

## **Additional Information**

- Suitable for starter motor & battery main cables up to 10mm diameter. Also suitable for coaxial aerial cables.
- Jaw capacity 10mm, overall length 171mm, Features spring-loaded cushion grip handles, with locking function.
- · Curved main jaws allow for cutting without flattening or damaging the cabling.
- · Straight safety blade under handle for cutting steel & aluminium clad cables.
- Multi-purpose wire stripper, crimper & cutter also available. Please see Part No. 8785.